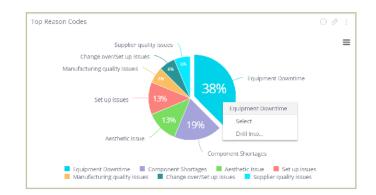

Using drill down analysis capabilities, you can understand the specific factors related to a business hit or miss. You can visualize the relationships between those factors and your KPIs. And you can see how KPIs, production data, and other business metrics—such as financial performance and human resources—interconnect. With this deeper level of knowledge about how and why your business runs the way it does, you'll be positioned to more quickly identify and resolve performance problems and optimize wins, giving your business the edge it needs to compete at a higher level.

### ANALYTICS AND INSIGHTS BEYOND YOUR DASHBOARD

Seeing what's happening in your business is essential to success. But knowing why it's happening is a game changer. Users can drill down into the various factors the drive KPIs or other business metrics to see how those factors contribute to hits and misses. Once employees understand the root causes behind performance issues, they can use Dploy Solutions' capabilities to create and track action plans for resolving problems or leveraging successes. Your team can set alerts to detect anomalies and create advance notice of potential future performance issues, so employees can take action and resolve issues before another critical miss occurs.