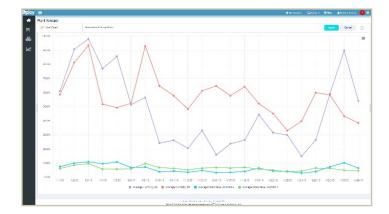

Using drill down analysis capabilities, you can understand the specific factors related to a business hit or miss. You can visualize the relationships between those factors and your KPIs. And you can see how KPIs, production data, and other business metrics—such as financial performance and human resources—interconnect. With this deeper level of knowledge about how and why your business runs the way it does, you'll be positioned to more quickly identify and resolve performance problems and optimize wins, giving your business the edge it needs to compete at a higher level.

### **EXTERNAL BUSINESS METRICS**

With the embedded analytics features in Dploy Solutions, it's possible to understand the relationships between KPIs and other critical areas of the business. You can see what's driving your organization's financial results and how KPI progress affects the top and bottom lines. This extended visibility opens up new windows into uncovered opportunities that can drive further process improvements and unprecedented business growth.