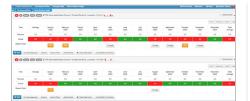

#### See, understand and act in real-time

- View real-time performance against critical metrics
- See the root cause of performance problems
- Resolve problems daily and drive improvement

#### Manage factory performance in one place

- Makes sense of IIoT data from all factory systems and equipment
- Manage factory floor KPIs in real-time
- Enable informed decision making to improve critical metrics