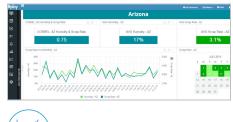

#### See, understand and act in real-time

- View real-time performance against critical metrics
- See the root cause of performance problems
- Resolve problems daily and drive improvement

#### Manage factory performance in one place

- Makes sense of IIoT data from all factory systems and equipment
- Manage factory floor KPIs in real-time
- Enable informed decision making to improve critical metrics